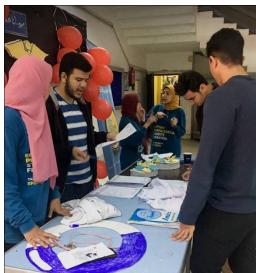

# Patient Counseling Program & community pharmacy.

- The idea that event serve
- Providing pharmacy students with the basics they need to cope with practical field after graduation.
- Providing pharmacy students with the knowledge they need in their life.
- Slogan: "The future of pharmacy"
- Promotion Target
- Community pharmacy (ξ·)